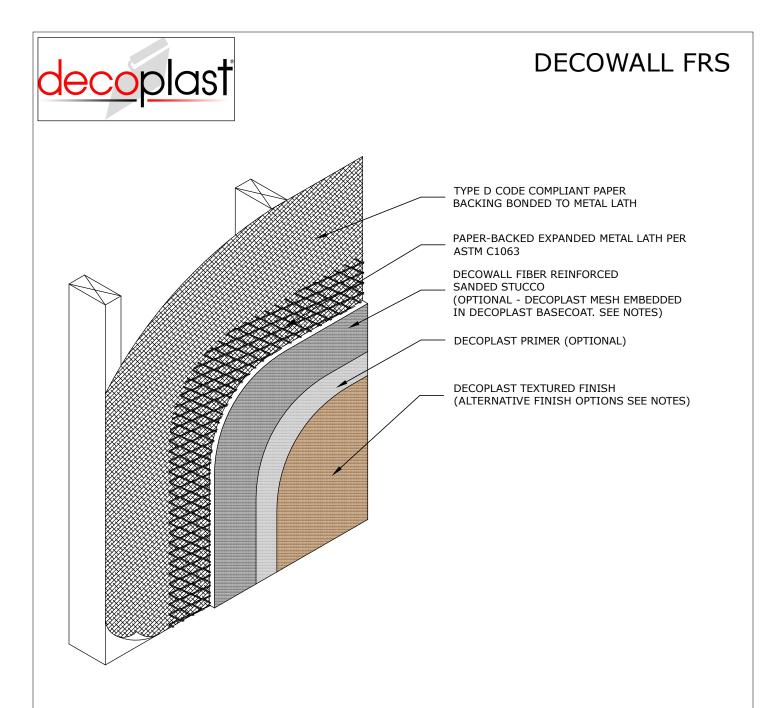

## DG1.05 DECOWALL FRS STUCCO ASSEMBLY / OPEN FRAME / WOOD FRAME

## DECOPLAST DECOWALL FRS - 6/1/2016

NOTE:

- 1. Stucco Claddings and any cladding using a mortar bed requires the use of a slipsheet installed over the Water-Resistive & Air Barrier Coating to prevent adhesion of the stucco.
- 2. Refer to Decoplast specifications specified basecoat product & thickness
- 3. Optional Decoplast Mesh embedded in Decoplast Basecoat may be applied over DECOWALL Fiber Reinforced Sanded Stucco to help bridge spidering.
- 4. Optional textured finishes: Decolastic, Deco250 and DecoSil.