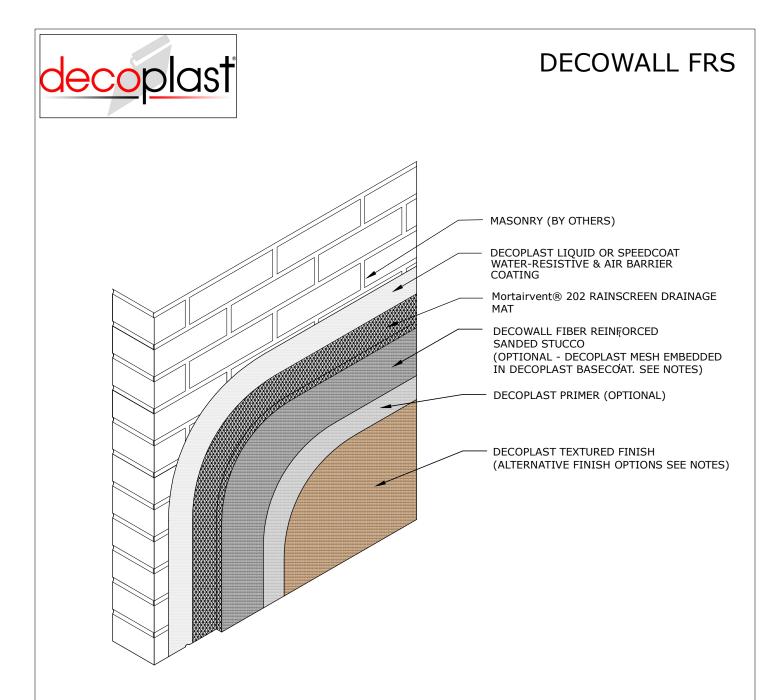

## DG1.10B DECOWALL FRS ASSEMBLY / BRICK MASONRY WITH DRAINAGE MAT

DECOPLAST DECOWALL FRS - 6/1/2016

NOTE:

- 1. Refer to Decoplast specifications specified basecoat product & thickness
- 2. Optional Decoplast Mesh embedded in Decoplast Basecoat may be applied over DECOWALL Fiber Reinforced Sanded Stucco to help bridge spidering.
- 3. Optional textured finishes: Decolastic, Deco250 and DecoSil.