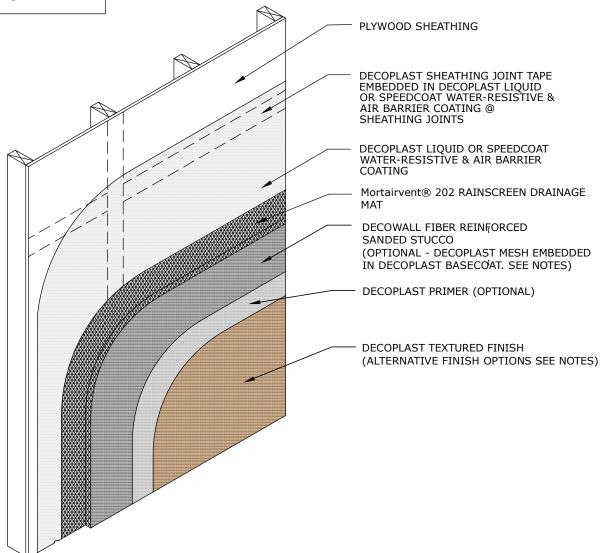

## DG1.10D DECOWALL FRS ASSEMBLY / WOOD FRAME - SHEATHING WITH DRAINAGE MAT

DECOPLAST DECOWALL FRS - 6/1/2016

## NOTE

- 1. Refer to Decoplast specifications specified basecoat product & thickness
- 2. Optional Decoplast Mesh embedded in Decoplast Basecoat may be applied over DECOWALL Fiber Reinforced Sanded Stucco to help bridge spidering.
- 3. Optional textured finishes: Decolastic, Deco250 and DecoSil.