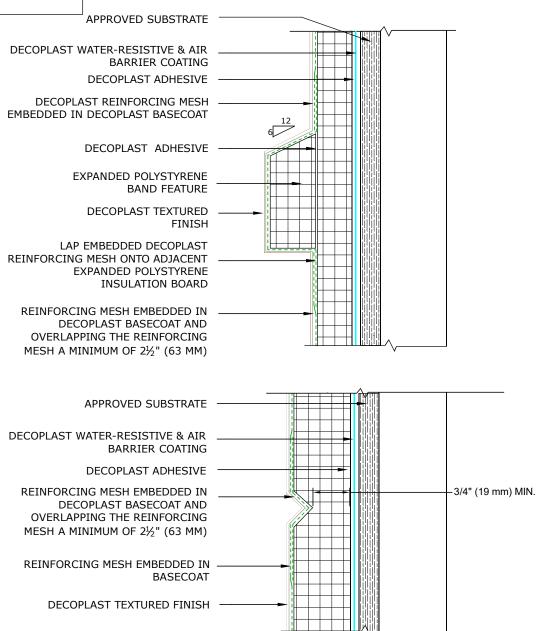

## **DDARS NOTCHED**

## DSWM A1.01 DDARS NOTCHED AESTHETIC BAND AND REVEAL

DECOPLAST DDARS NOTCHED - 6/1/2016

NOTE:

To ensure a continuous air barrier across the building envelope, a continuous air seal should be made at each substrate change, joints/gaps, penetrations and dissimilar material terminations. These must be a consideration of the designer in the overall wall assembly design.