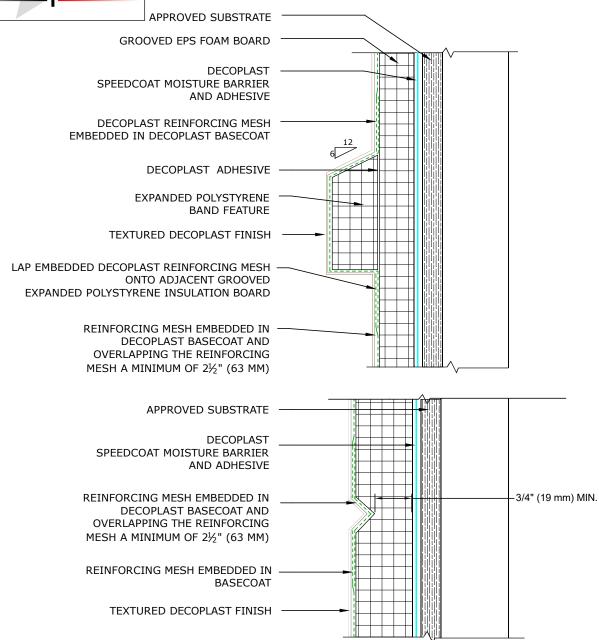

## DSWM A1.01 DDARS SPEEDCOAT AESTHETIC BAND AND REVEAL

DECOPLAST DDARS SPEEDCOAT - 6/1/2016

NOTE:

To ensure a continuous air barrier across the building envelope, a continuous air seal should be made at each substrate change, joints/gaps, penetrations and dissimilar material terminations. These must be a consideration of the designer in the overall wall assembly design.