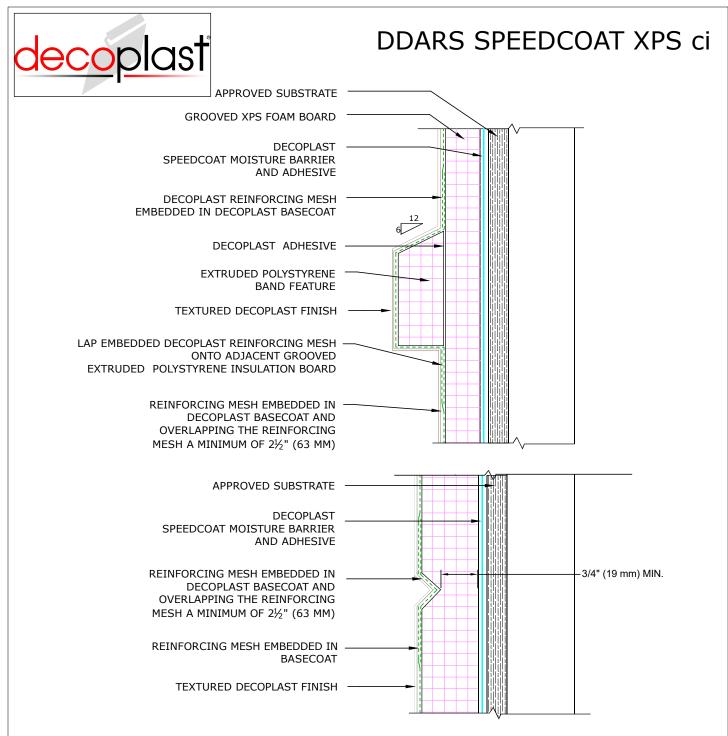

## DSWM A1.01 DDARS SPEEDCOAT XPS ci AESTHETIC BAND AND REVEAL

DECOPLAST DDARS SPEEDCOAT XPS ci - 6/1/2016

NOTE: To ensure a continuous air barrier across the building envelope, a continuous air seal should be made at each substrate change, joints/gaps, penetrations and dissimilar material terminations. These must be a consideration of the designer in the overall wall assembly design.