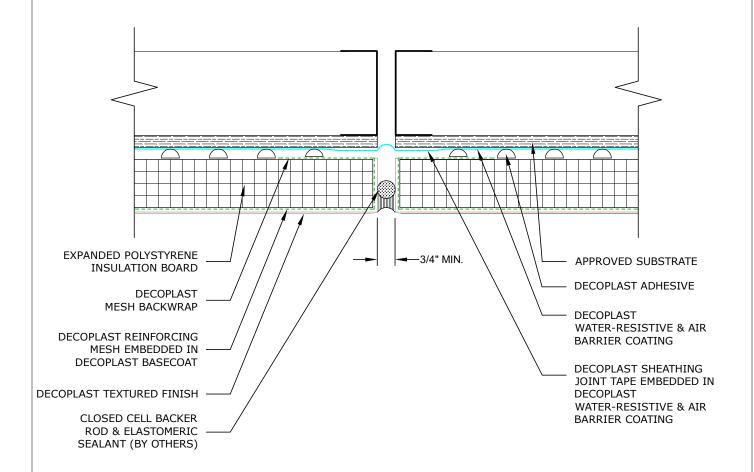

## **DDARS NOTCHED**

## DSWM E1.06A DDARS NOTCHED VERTICAL EXPANSION JOINT

DECOPLAST DDARS NOTCHED - 6/1/2016

NOTE:

To ensure a continuous air barrier across the building envelope, a continuous air seal should be made at each substrate change, joints/gaps, penetrations and dissimilar material terminations. These must be a consideration of the designer in the overall wall assembly design.