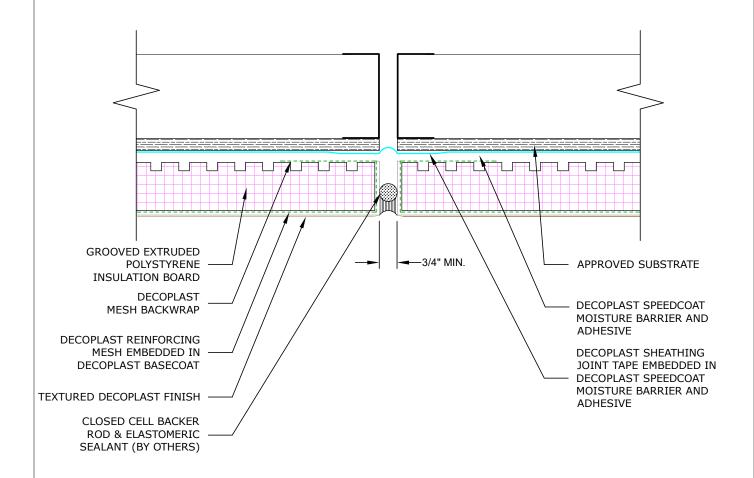

## DDARS SPEEDCOAT XPS ci

## DSWM E1.06A DDARS SPEEDCOAT XPS ci VERTICAL EXPANSION JOINT

DECOPLAST DDARS SPEEDCOAT XPS ci - 6/1/2016

NOTE:

To ensure a continuous air barrier across the building envelope, a continuous air seal should be made at each substrate change, joints/gaps, penetrations and dissimilar material terminations. These must be a consideration of the designer in the overall wall assembly design.