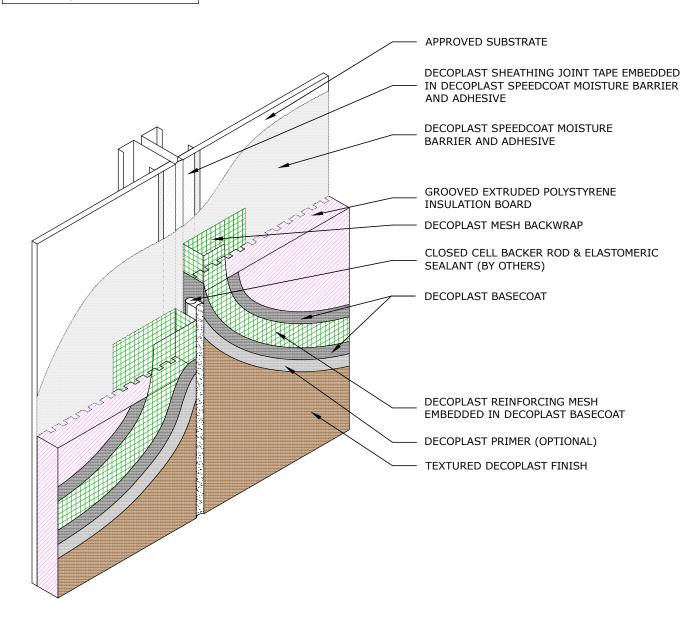

## DDARS SPEEDCOAT XPS ci

## DSWM E1.06B DDARS SPEEDCOAT XPS ci VERTICAL EXPANSION JOINT

DECOPLAST DDARS SPEEDCOAT XPS ci - 6/1/2016

NOTE:

To ensure a continuous air barrier across the building envelope, a continuous air seal should be made at each substrate change, joints/gaps, penetrations and dissimilar material terminations. These must be a consideration of the designer in the overall wall assembly design.