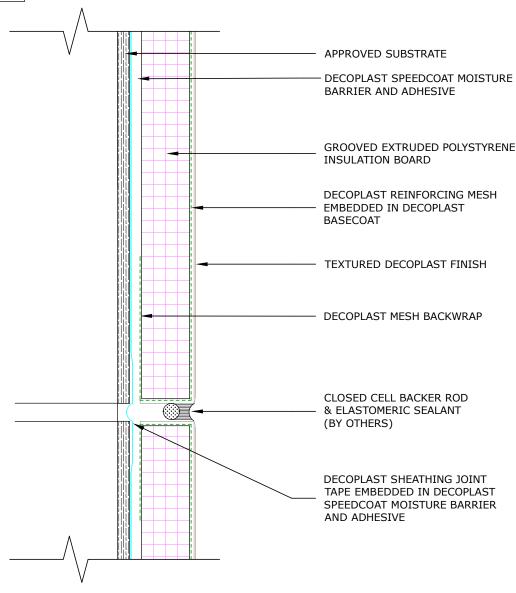

## DDARS SPEEDCOAT XPS ci

## DSWM E1.07 DDARS SPEEDCOAT XPS ci HORIZONTAL EXPANSION JOINT

DECOPLAST DDARS SPEEDCOAT XPS ci - 6/1/2016

NOTE:

To ensure a continuous air barrier across the building envelope, a continuous air seal should be made at each substrate change, joints/gaps, penetrations and dissimilar material terminations. These must be a consideration of the designer in the overall wall assembly design.