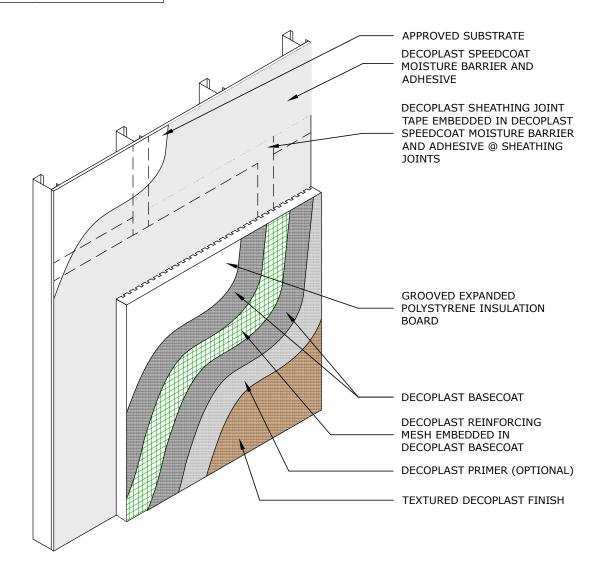

## DSWM G1.01 DDARS SPEEDCOAT SYSTEM COMPONENTS

DECOPLAST DDARS SPEEDCOAT - 6/1/2016

NOTE: 1. Applicable for wood framing, masonry and conrete.

2. See WRB details for further information.

Disclaimer: The design, specifications, and construction shall comply with all local building codes and standards. Decoplast installation guidelines are for general information and guidance only and Decoplast specifically disclaims any liability for the use of this design, and for design, engineering, or workmanship of any project. The assembly shall be designed to prevent condensation within the assembly. The designer and the user shall provide final drawings and specifications. Products shown other than those manufactured by Decoplast are shown for clarity of the Decoplast product only. Contact the manufacturer of such other products for installation instructions.