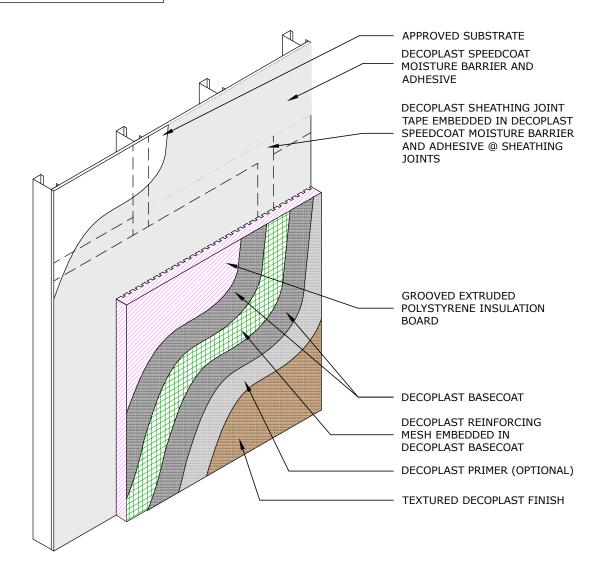

## DDARS SPEEDCOAT XPS ci

## DSWM G1.01 DDARS SPEEDCOAT XPS ci SYSTEM COMPONENTS

DECOPLAST DDARS SPEEDCOAT XPS ci - 6/1/2016

NOTE: 1. Applicable for wood framing, masonry and conrete.

2. See WRB details for further information.

Disclaimer: The design, specifications, and construction shall comply with all local building codes and standards. Decoplast installation guidelines are for general information and guidance only and Decoplast specifically disclaims any liability for the use of this design, and for design, engineering, or workmanship of any project. The assembly shall be designed to prevent condensation within the assembly. The designer and the user shall provide final drawings and specifications. Products shown other than those manufactured by Decoplast are shown for clarity of the Decoplast product only. Contact the manufacturer of such other products for installation instructions.