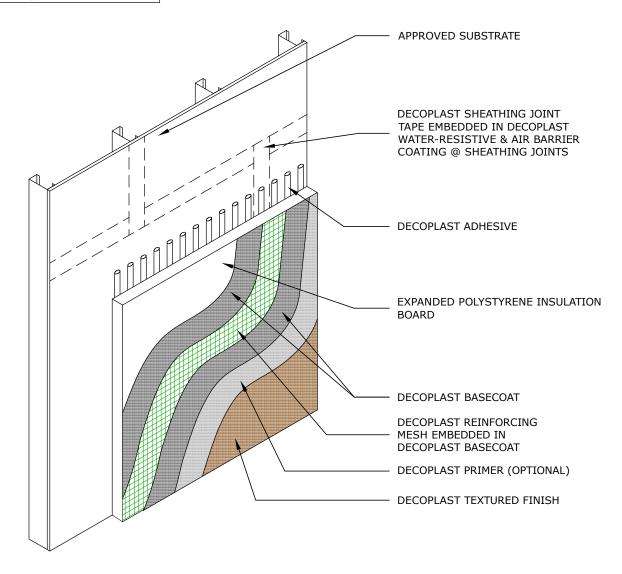

## DSWM G1.01 DDARS HERITAGE SYSTEM COMPONENTS

DECOPLAST DDARS HERITAGE - 6/1/2016

NOTE: 1. Applicable for wood framing, masonry and concrete.

2. See WRB details for further information.

Disclaimer: The design, specifications, and construction shall comply with all local building codes and standards. Decoplast installation guidelines are for general information and guidance only and Decoplast specifically disclaims any liability for the use of this design, and for design, engineering, or workmanship of any project. The assembly shall be designed to prevent condensation within the assembly. The designer and the user shall provide final drawings and specifications. Products shown other than those manufactured by Decoplast are shown for clarity of the Decoplast product only. Contact the manufacturer of such other products for installation instructions.