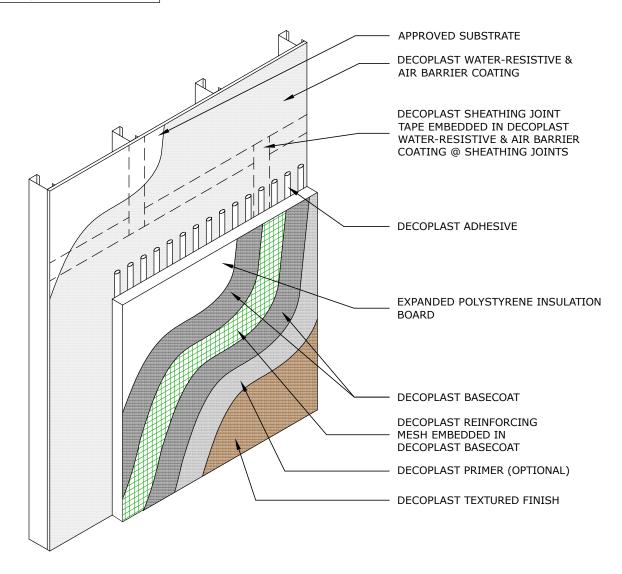

## DSWM G1.01 DDARS NOTCHED SYSTEM COMPONENTS

DECOPLAST DDARS NOTCHED - 6/1/2016

NOTE: 1. Applicable for wood framing, masonry and concrete.

2. See WRB details for further information.

Disclaimer: The design, specifications, and construction shall comply with all local building codes and standards. Decoplast installation guidelines are for general information and guidance only and Decoplast specifically disclaims any liability for the use of this design, and for design, engineering, or workmanship of any project. The assembly shall be designed to prevent condensation within the assembly. The designer and the user shall provide final drawings and specifications. Products shown other than those manufactured by Decoplast are shown for clarity of the Decoplast product only. Contact the manufacturer of such other products for installation instructions.