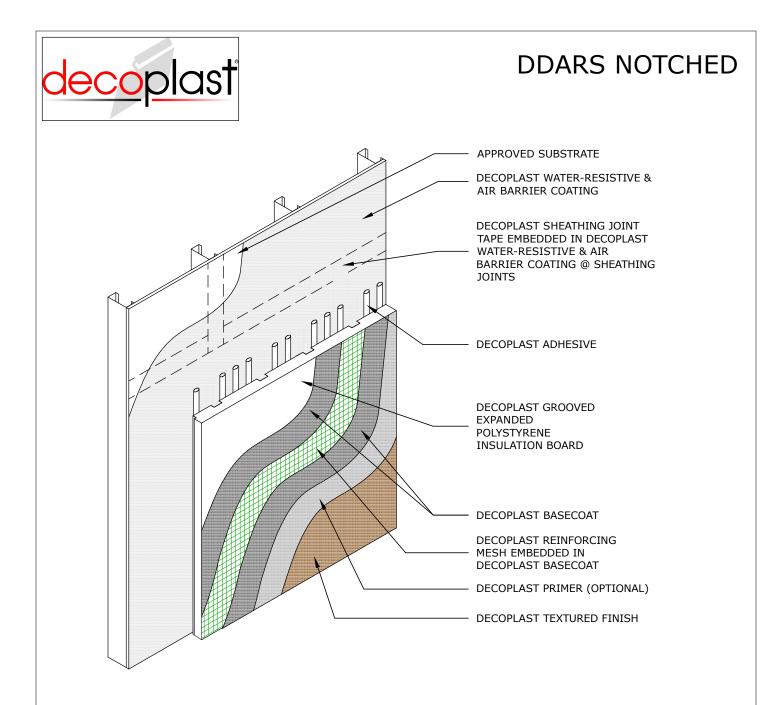

## DSWM G1.01B DDARS NOTCHED DRAINAGE BOARD (DB) SYSTEM COMPONENTS

DECOPLAST DDARS NOTCHED - 6/1/2016

NOTE:

- 1. Applicable for wood framing, masonry and concrete.
- 2. DSWM Details are applicable with Grooved Insulation Boards
- 3. See WRB Details for further information.