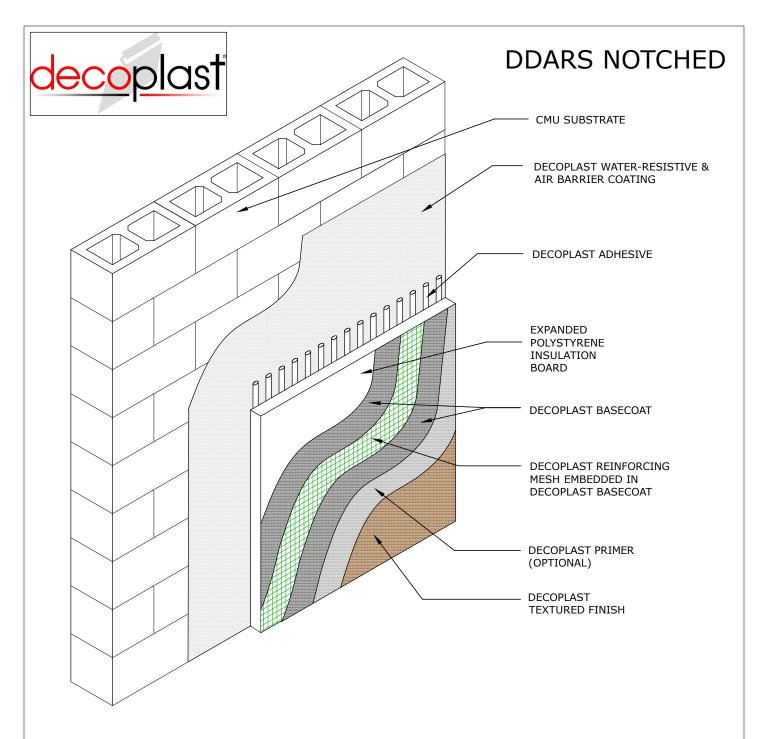

## DSWM G1.01C DDARS NOTCHED ASSEMBLY CMU

DECOPLAST DDARS NOTCHED - 6/1/2016

NOTE: 1. Applicable for wood framing, masonry and concrete.

2. See WRB details for further information.

Disclaimer: The design, specifications, and construction shall comply with all local building codes and standards. Decoplast installation guidelines are for general information and guidance only and Decoplast specifically disclaims any liability for the use of this design, and for design, engineering, or workmanship of any project. The assembly shall be designed to prevent condensation within the assembly. The designer and the user shall provide final drawings and specifications. Products shown other than those manufactured by Decoplast are shown for clarity of the Decoplast product only. Contact the manufacturer of such other products for installation instructions.