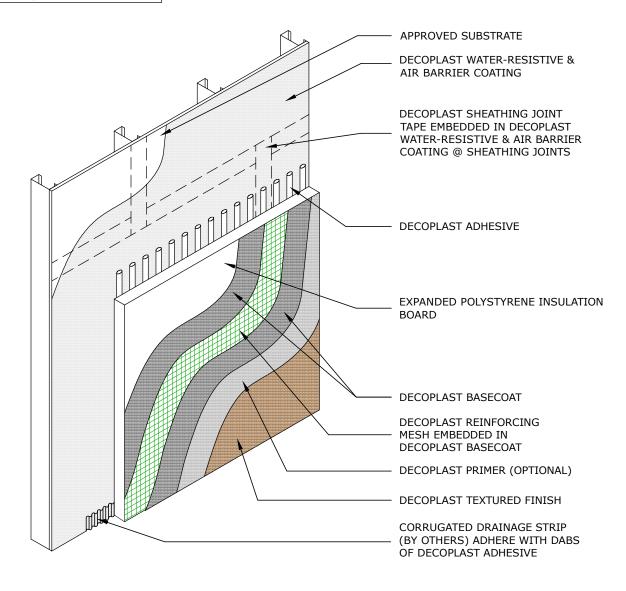

## **DDARS NOTCHED**

## DSWM G1.01D DDARS NOTCHED SYSTEM COMPONENTS CORRUGATED DRAINAGE STRIP

DECOPLAST DDARS NOTCHED - 6/1/2016

NOTE: 1. Applicable for wood framing, masonry and concrete.

2. See WRB details for further information.