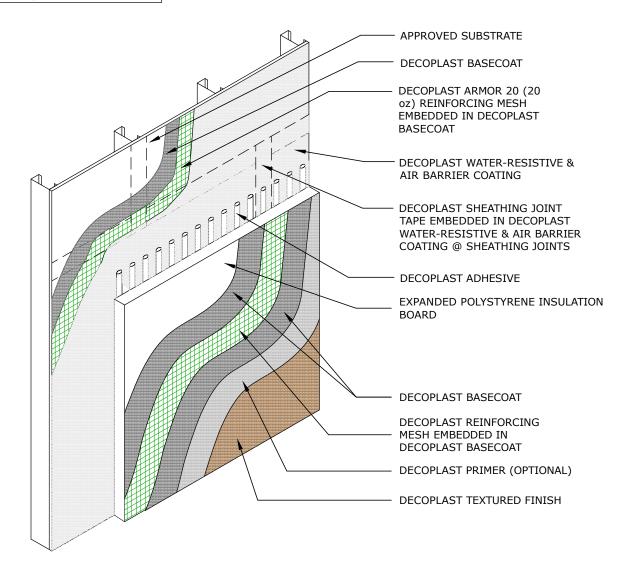

## DSWM G1.01E DDARS NOTCHED SYSTEM COMPONENTS - HZ

DECOPLAST DDARS NOTCHED - 6/1/2016

NOTE: 1. Also applicable for wood framing, masonry and concrete.

- 2. See WRB details for further information.
- 3. Not for use over Plywood or OSB.