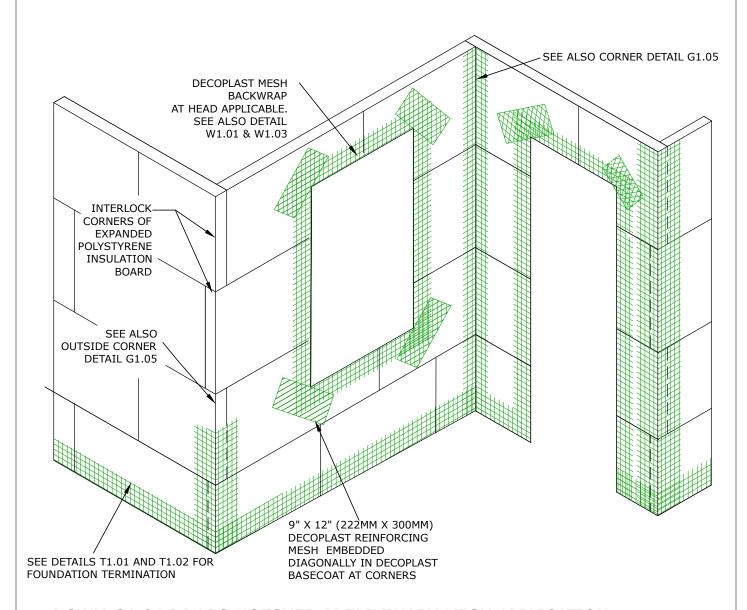

## **DDARS NOTCHED**

## DSWM G1.04 DDARS NOTCHED PRELIMINARY MESH APPLICATION

DECOPLAST DDARS NOTCHED - 6/1/2016

NOTE: EXPANDED POLYSTYRENE INSULATION BOARD JOINTS ARE OFFSET FROM WITH CORNERS OF OPENINGS

Disclaimer: The design, specifications, and construction shall comply with all local building codes and standards. Decoplast installation guidelines are for general information and guidance only and Decoplast specifically disclaims any liability for the use of this design, and for design, engineering, or workmanship of any project. The assembly shall be designed to prevent condensation within the assembly. The designer and the user shall provide final drawings and specifications. Products shown other than those manufactured by Decoplast are shown for clarity of the Decoplast product only. Contact the manufacturer of such other products for installation instructions.