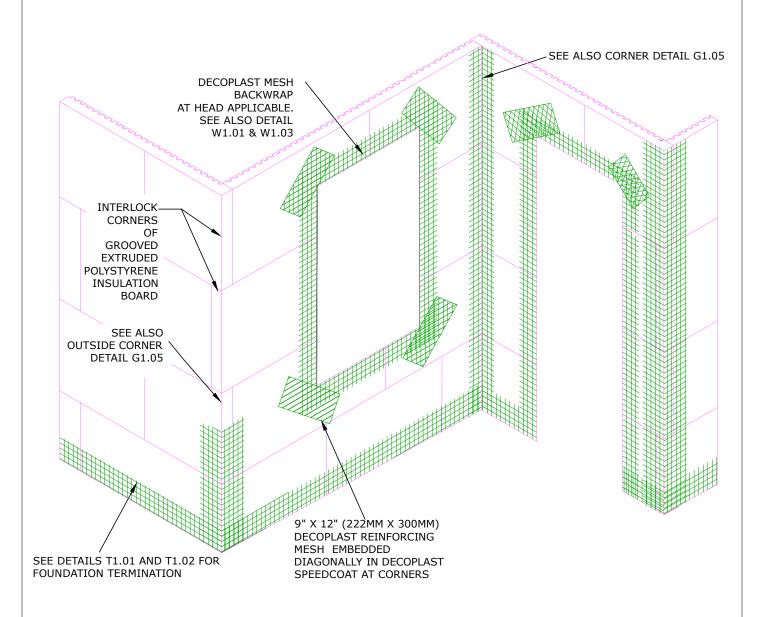

## DSWM G1.04 DDARS SPEEDCOAT XPS ci PRELIMINARY MESH APPLICATION

DECOPLAST DDARS SPEEDCOAT XPS ci - 6/1/2016

NOTE:

GROOVED EXTRUDED POLYSTYRENE INSULATION BOARD JOINTS ARE OFFSET FROM WITH CORNERS OF OPENINGS