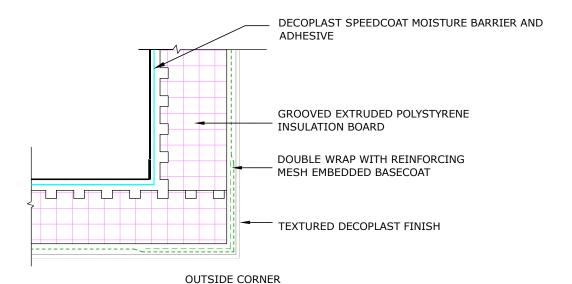

## DSWM G1.05 DDARS SPEEDCOAT XPS ci INSIDE AND OUTSIDE CORNERS

DECOPLAST DDARS SPEEDCOAT XPS ci - 6/1/2016

NOTE:

To ensure a continuous air barrier across the building envelope, a continuous air seal should be made at each substrate change, joints/gaps, penetrations and dissimilar material terminations. These must be a consideration of the designer in the overall wall assembly design.