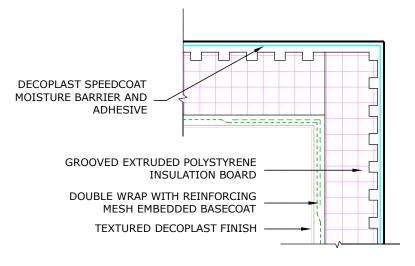

## **INSIDE CORNER**

## DSWM G1.05 DDARS SPEEDCOAT XPS ci INSIDE AND OUTSIDE CORNERS

DECOPLAST DDARS SPEEDCOAT XPS ci - 6/1/2016

NOTE:

To ensure a continuous air barrier across the building envelope, a continuous air seal should be made at each substrate change, joints/gaps, penetrations and dissimilar material terminations. These must be a consideration of the designer in the overall wall assembly design.