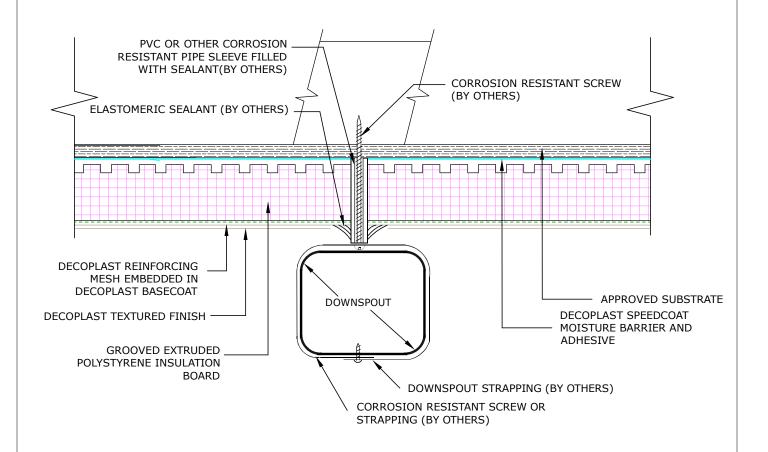

## DDARS SPEEDCOAT XPS ci

## DSWM P1.03 DDARS SPEEDCOAT XPS ci DOWNSPOUT ATTACHMENT (BY OTHERS)

DECOPLAST DDARS SPEEDCOAT XPS ci - 6/1/2016

NOTE:

To ensure a continuous air barrier across the building envelope, a continuous air seal should be made at each substrate change, joints/gaps, penetrations and dissimilar material terminations. These must be a consideration of the designer in the overall wall assembly design.