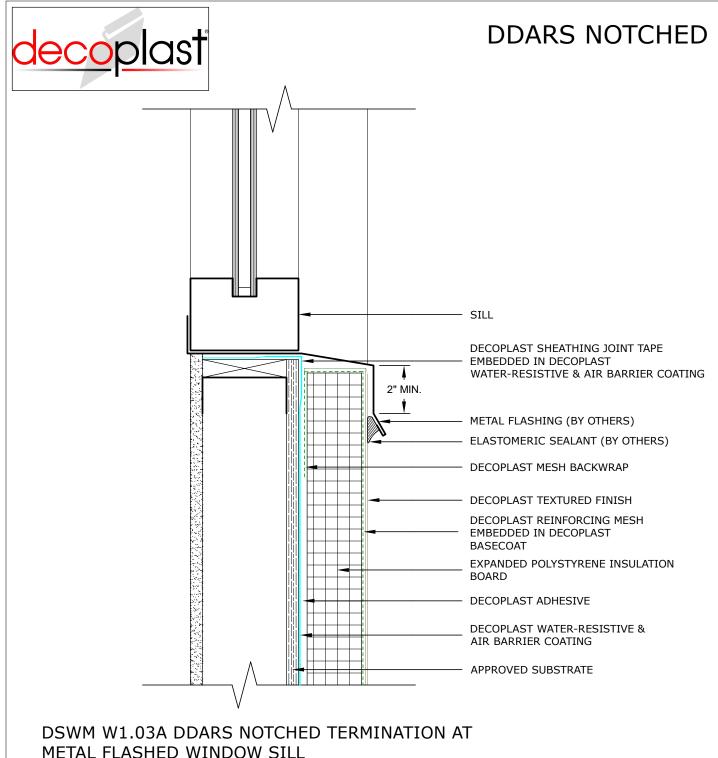

## METAL FLASHED WINDOW SI

DECOPLAST DDARS NOTCHED - 6/1/2016

NOTE: To ensure a continuous air barrier across the building envelope, a continuous air seal should be made at each substrate change, joints/gaps, penetrations and dissimilar material terminations. These must be a consideration of the designer in the overall wall assembly design.