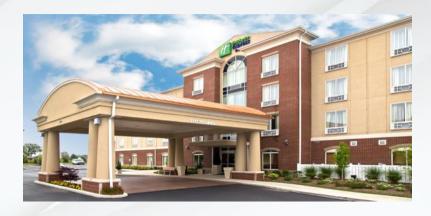

## **Durable & Decorative**

Decoplast Marmomix Finish is a ready-mixed, acrylicbased exterior or interior decorative and protective wall finish. Marmomix Finish is designed to replicate the appearance of true natural stone.

It is intended for use over properly prepared vertical above-grade concrete, concrete masonry, Portland cement plaster, stucco, and Decoplast continuous insulation systems.

Q28-15 CHESTNUT

Q28-21 OBSIDIAN