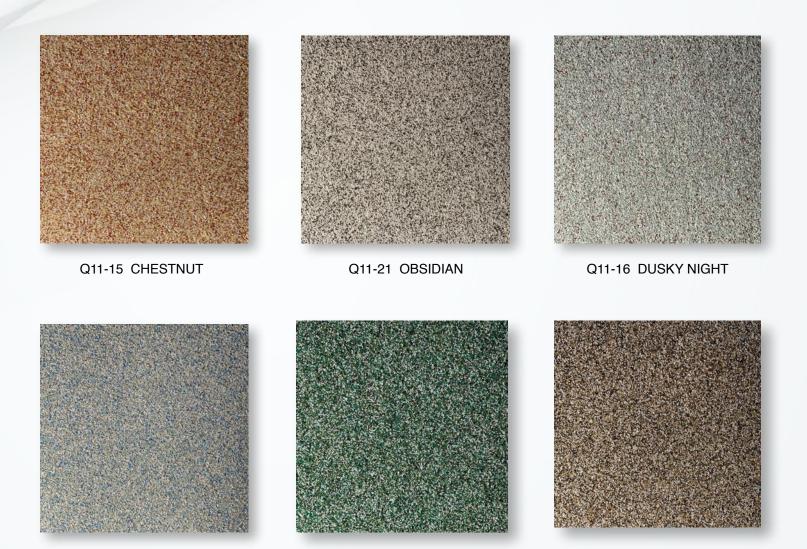

It is intended for use over properly prepared vertical above-grade concrete, concrete masonry, Portland cement plaster, stucco, and Decoplast continuous insulation systems.

Q11-22 DEEP WATER

Q11-34 EMERALD

Q11-35 CAMO

This color chart is for reference only and is not to be used for final color matching. Shades may vary due to your viewing device. Greenmaker and Decoplast are not responsible or liable for color matches made with any color matching besides an actual physical sample.