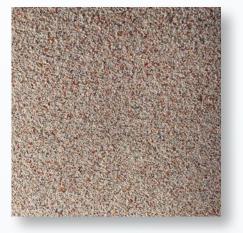

It is intended for use over properly prepared vertical above-grade concrete, concrete masonry, Portland cement plaster, stucco, and Decoplast continuous insulation systems.

Q11-13 SILKY SAND

Q11-30 RED STAR

Q11-37 RED BRICK

Q11-31 COASTAL AZALEA

Q11-29 MIDNIGHT DESERT

Q11-33 DARK FIRE

This color chart is for reference only and is not to be used for final color matching. Shades may vary due to your viewing device. Greenmaker and Decoplast are not responsible or liable for color matches made with any color matching besides an actual physical sample.